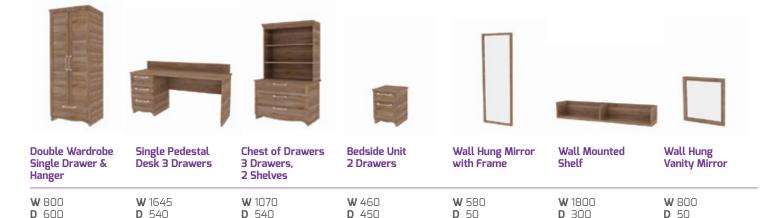

**Double Wardrobe** 

Single Drawer &

Single Pedestal Desk 3 Drawers

3 Drawers. 

**Chest of Drawers** 

**Bedside Unit** 2 Drawers

Wall Hung Mirror with Frame

Wall Hung Vanity Mirror

| Hanger                      |                             | 2 Shelves                    |                            |                            | ,                         |  |
|-----------------------------|-----------------------------|------------------------------|----------------------------|----------------------------|---------------------------|--|
| W 840<br>D 600<br>H 2020 mm | W 1645<br>D 540<br>H 875 mm | W 1110<br>D 540<br>H 1830 mm | W 460<br>D 450<br>H 600 mm | W 610<br>D 50<br>H 1685 mm | W 800<br>D 50<br>H 800 mm |  |
| HEA-WR-SDH                  | HEA-SPD-3D                  | HEA-CD-3D25                  | HEA-BS-2D                  | HEA-WM-F                   | HEA-WM-V                  |  |