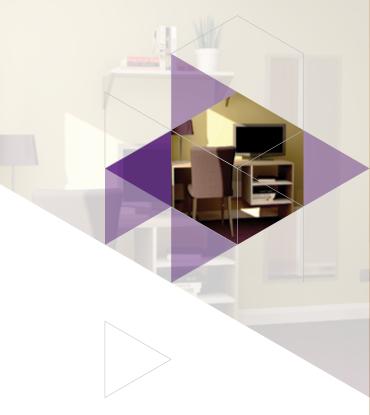

### Blossom

H 2020 mm

**BLO-WR-SDH** 

The traditional design of the Blossom combines style and refinement with functionality, offering a large variety of different storage formats whilst boasting graceful character. Storage options are plentiful with a variety of formats on offer including deep drawers and shelving which is ideal to display personal belongings. The up stand to the back of the desk is an optional feature, an attractive way of neatly concealing plug sockets. The choice of finish on the range will be key to defining its individual character.