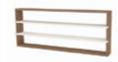

Double Wardrobe 2 Drawers & Hanger

Single Pedestal Desk 3 Drawers

Chest of Drawers 3 Drawers

Bedside Unit 2 Drawers

Wall Hung Mirror

with Frame

Wall Mounted Shelves

| W 805      | W 1780     | W 700     | W 435     | W 580     | W 1780    |  |
|------------|------------|-----------|-----------|-----------|-----------|--|
| D 600      | D 540      | D 540     | D 450     | D 50      | D 300     |  |
| H 2025 mm  | H 1005 mm  | H 715 mm  | H 615mm   | H 1585 mm | H 710 mm  |  |
| LIL-WR-2DH | LIL-SPD-3D | LIL-CD-3D | LIL-BS-2D | LIL-WM-F  | LIL-WS-2S |  |