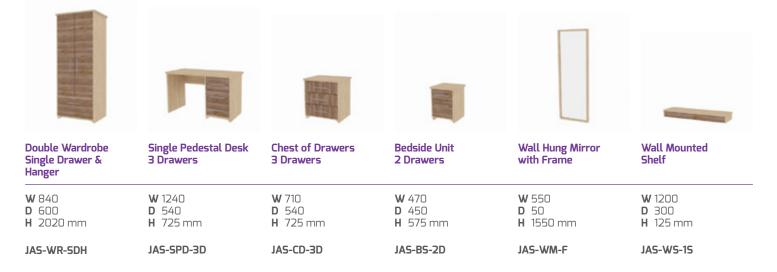

**Double Wardrobe** 

Single Drawer &

Single Pedestal Desk 3 Drawers

3 Drawers. 

**Chest of Drawers** 

**Bedside Unit** 2 Drawers

Wall Hung Mirror with Frame

Wall Hung Vanity Mirror

| Hanger                      |                             | 2 Shelves                    |                            |                            | ,                         |  |
|-----------------------------|-----------------------------|------------------------------|----------------------------|----------------------------|---------------------------|--|
| W 840<br>D 600<br>H 2020 mm | W 1645<br>D 540<br>H 875 mm | W 1110<br>D 540<br>H 1830 mm | W 460<br>D 450<br>H 600 mm | W 610<br>D 50<br>H 1685 mm | W 800<br>D 50<br>H 800 mm |  |
| HEA-WR-SDH                  | HEA-SPD-3D                  | HEA-CD-3D25                  | HEA-BS-2D                  | HEA-WM-F                   | HEA-WM-V                  |  |