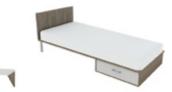

### Iris

Clean lines and ample storage make up the Iris range. A functional bedroom suite designed with a budget driven project in mind, the Iris range doesn't compromise on style. The range boasts plentiful storage solutions, mindful of a smaller footprint. The suite can be refined in a range of finishes to suit your budget and requirements.

| Double Wardrobe | Single Pedestal | Chest of Drawers | Bedside Unit  | Wall Hung Mirror | Wall Mounted | Single Bed Frame |
|-----------------|-----------------|------------------|---------------|------------------|--------------|------------------|
| & Hanger        | Desk 2 Shelves  | 3 Drawers        | Single Drawer | with Frame       | Shelf        | Single Drawer    |
| W 775           | W 1200          | W 660            | W 415         | W 550            | W 660        | W 920            |
| D 450           | D 450           | D 450            | D 330         | D 24             | D 300        | D 2070           |
| H 1900 mm       | H 720 mm        | H 720 mm         | H 600 mm      | H 1550 mm        | H 230 mm     | H 250 mm         |
| IRI-WR-DH       | IRI-SPD-2S      | IRI-CD-3D        | IRI-BS-SD     | IRI-WM-F         | IRI-WS-15    | IRI-SB-SD        |