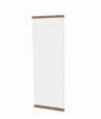

**Double Wardrobe** 

Single Drawer &

Single Pedestal Desk 3 Drawers

3 Drawers. 

**Chest of Drawers** 

**Bedside Unit** 2 Drawers

Wall Hung Mirror with Frame

Wall Hung Vanity Mirror

| Hanger                      |                             | 2 Shelves                    |                            |                            | ,                         |  |
|-----------------------------|-----------------------------|------------------------------|----------------------------|----------------------------|---------------------------|--|
| W 840<br>D 600<br>H 2020 mm | W 1645<br>D 540<br>H 875 mm | W 1110<br>D 540<br>H 1830 mm | W 460<br>D 450<br>H 600 mm | W 610<br>D 50<br>H 1685 mm | W 800<br>D 50<br>H 800 mm |  |
| HEA-WR-SDH                  | HEA-SPD-3D                  | HEA-CD-3D25                  | HEA-BS-2D                  | HEA-WM-F                   | HEA-WM-V                  |  |