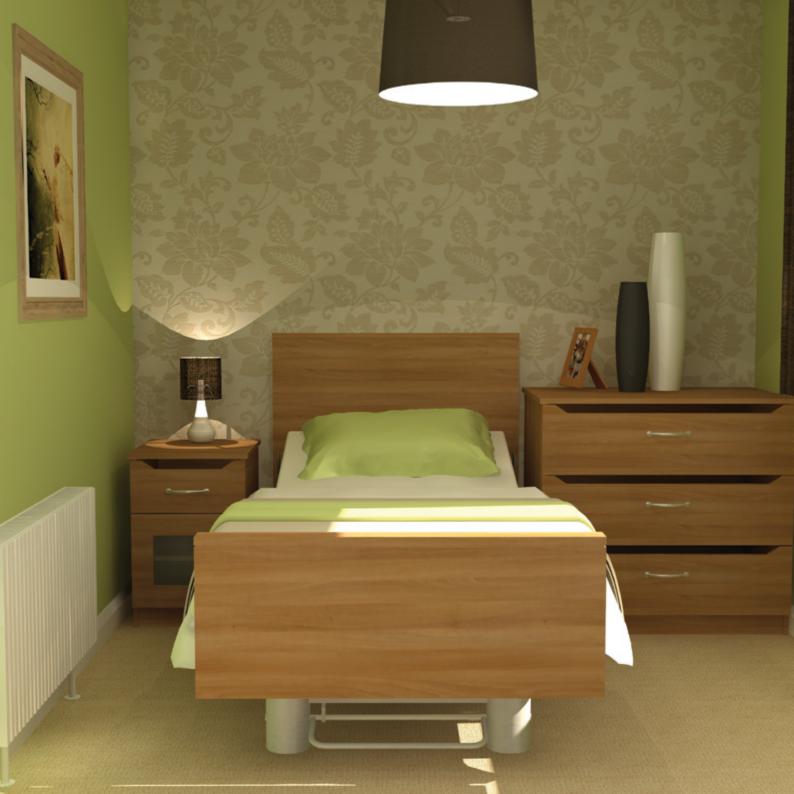

### Blossom

H 2020 mm

**BLO-WR-SDH** 

The traditional design of the Blossom combines style and refinement with functionality, offering a large variety of different storage formats whilst boasting graceful character. Storage options are plentiful with a variety of formats on offer including deep drawers and shelving which is ideal to display personal belongings. The up stand to the back of the desk is an optional feature, an attractive way of neatly concealing plug sockets. The choice of finish on the range will be key to defining its individual character.

**H** 600 mm

BLO-BS-2D

H 290 mm

BLO-WS-15

H 1550 mm

BLO-WM-F

H 800 mm

BLO-WM-V

**H** 1790 mm

BLO-CD-3D25

H 875 mm

BLO-SPD-3D

THE FLEUR COLLECTION