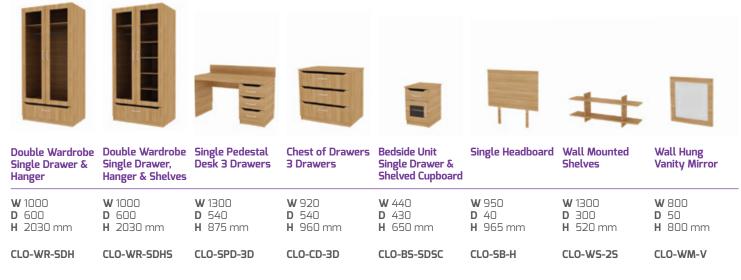

# Clover

The Clover range has been specifically designed to be user friendly for those suffering with dementia, and combines sophisticated style with practicality. Various simple but effective design elements have been added to assist users in their day to day activities. These include visibility panels that have been used on the wardrobe and bedside doors in order to see the contents inside. Also, cut outs in the drawers have be included in addition to handles for those with limited fine motor skills. These elements as well as its robust structure makes this an ideal furniture suite for a healthcare or care home environment.