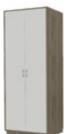

### Blossom

H 2020 mm

**BLO-WR-SDH** 

The traditional design of the Blossom combines style and refinement with functionality, offering a large variety of different storage formats whilst boasting graceful character. Storage options are plentiful with a variety of formats on offer including deep drawers and shelving which is ideal to display personal belongings. The up stand to the back of the desk is an optional feature, an attractive way of neatly concealing plug sockets. The choice of finish on the range will be key to defining its individual character.

**H** 600 mm

BLO-BS-2D

H 290 mm

BLO-WS-15

H 1550 mm

BLO-WM-F

H 800 mm

BLO-WM-V