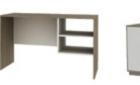

### Blossom

H 2020 mm

**BLO-WR-SDH** 

The traditional design of the Blossom combines style and refinement with functionality, offering a large variety of different storage formats whilst boasting graceful character. Storage options are plentiful with a variety of formats on offer including deep drawers and shelving which is ideal to display personal belongings. The up stand to the back of the desk is an optional feature, an attractive way of neatly concealing plug sockets. The choice of finish on the range will be key to defining its individual character.

**H** 600 mm

BLO-BS-2D

H 290 mm

BLO-WS-15

H 1550 mm

BLO-WM-F

H 800 mm

BLO-WM-V

**H** 1790 mm

BLO-CD-3D25

H 875 mm

BLO-SPD-3D

THE FLEUR COLLECTION