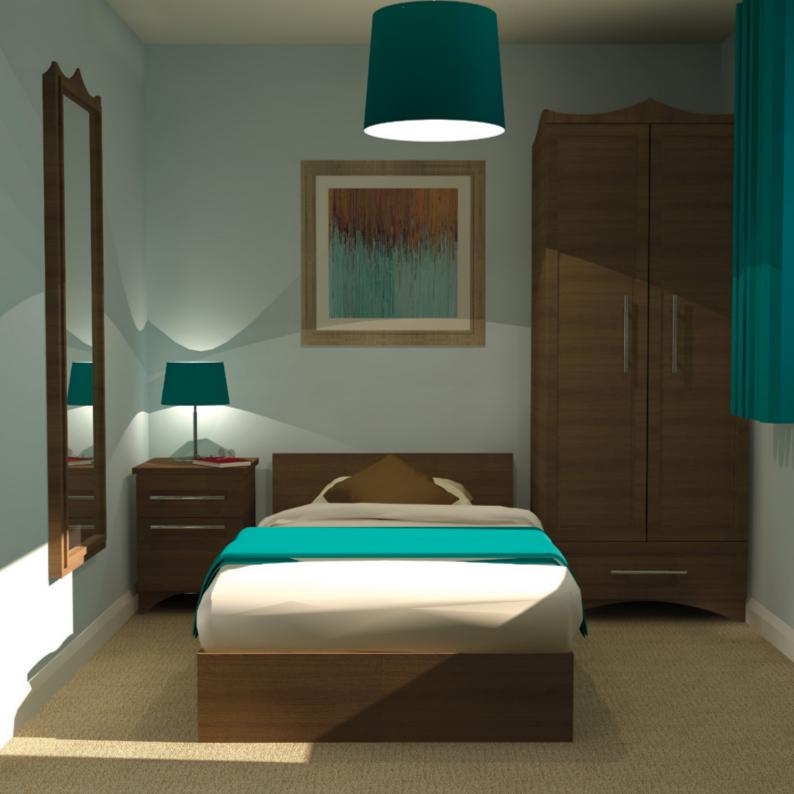

### Jasmine

A charming, versatile bedroom suite available in a range of finishes. As with all of our furniture, this range can be customised to your own requirements with a choice of finishes available. Door, drawer and shelving fronts can be produced to either match the outer carcass or in contrast as pictured to give more depth to the design and accentuate its clean sleek lines. A variety of storage options are offered in this range in order to maximise the available footprint. This includes deep drawers as well as internal and external shelving.