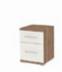

### Blossom

H 2020 mm

**BLO-WR-SDH** 

The traditional design of the Blossom combines style and refinement with functionality, offering a large variety of different storage formats whilst boasting graceful character. Storage options are plentiful with a variety of formats on offer including deep drawers and shelving which is ideal to display personal belongings. The up stand to the back of the desk is an optional feature, an attractive way of neatly concealing plug sockets. The choice of finish on the range will be key to defining its individual character.

**H** 600 mm

BLO-BS-2D

H 290 mm

BLO-WS-15

H 1550 mm

BLO-WM-F

H 800 mm

BLO-WM-V